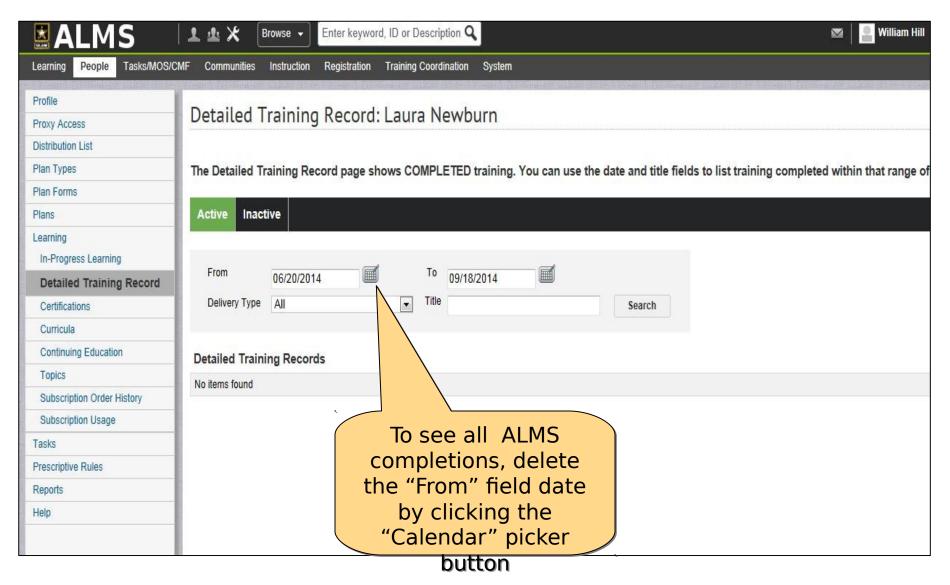

| Requirement      | Actions    |
|      | Ches        |                     | It Supply Specialist Course (92Y30) - Module 805 - Unit Avom Operations Post Test One                    | rimnes                                                                                             | Attempts on Content<br>Allowed: 1<br>Sign Off:<br>Status: Enabled                      | Required         | Actors     |



#### **Reset Attempts on an Exam**











































### **Help Desk Training**



#### **Mark a Topic Complete**



#### **Mark an Offering Complete**







# Mark an Offering Complete (Cont.)







## Mark an Offering Complete (Cont.)







#### **Help Desk Training**

































































#### **Help Desk Training**



#### Move Content Back to the In-Progress Learning



#### Move Content Back to the Enrollments







## Move Content Back to the Enrollments (Cont.)







# Move Content Back to the Enrollments (Cont.)







# Move Content Back to the Enrollments (Cont.)



| <b>MALMS</b> → ± ±               | Browse ▼ Enter keyword                                                                                        | d, ID or Description <b>Q</b> |           |                                | 💌   🎴 William Hill                                                                      |
|----------------------------------|---------------------------------------------------------------------------------------------------------------|---------------------